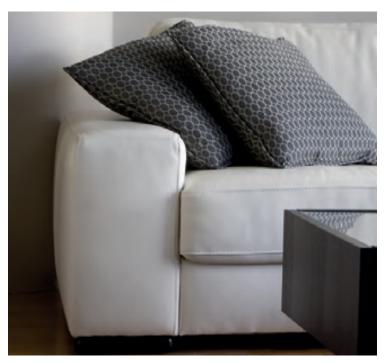

#### DESCRIZIONE

Mappyplume è un pannello in gomma piuma multiuso con proprietà di fonoassorbenza. Grazie alla particolare consistenza è ideale per imbottire

cuscini, sedie e poltrone. Mappyplume è sagomabile e flessibile: adatto quindi alle più svariate esigenze.

#### DESCRIPTION

Mappyplume is a multi-purpose foam panel with acoustic absorption properties.

The particular texture makes it ideal for stuffing pillows, chairs and armchairs. Mappyplume is flexible and can be cut into shape: it is therefore suitable for countless applications